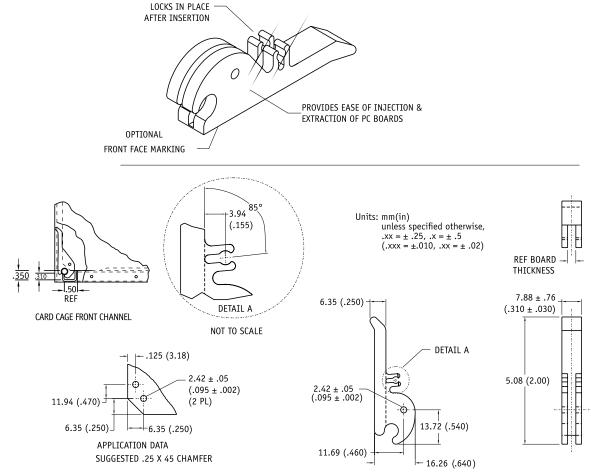

#### **APPLICATION DATA**

Two inserter or inserter-extractors are recommended per printed circuit board taller than 127 (5) in height.